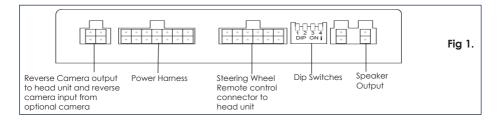

# **DIP SWITCH SETTINGS**

See Fig 1.

Up = Off, Down = On

1: On = Pioneer head units. Off = All other head units

2: Setting for reverse camera. On = PAL, Off = NTSC. The default setting is Off (NTSC).

**3:** Resets the display settings back to default. If the display settings have been manipulated in a way that it is no longer possible to make adjustments, change the DIP switch #3 from Off to On and back. This will reset the screen settings to the factory defaults. During this procedure the screen background will change to red. While the background is red, no settings can be made.

4: Not applicable