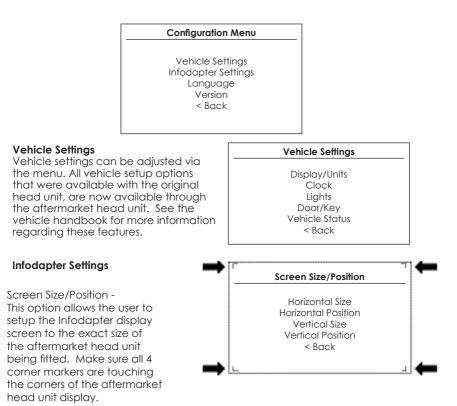

### **Configuration Menu**

To access the menu, **push and hold the OK button** for 2 seconds. This will enable the configuration menu. To navigate through the menu options use the **Track Up/ Track Down buttons.** To select a menu option, push the **OK button once**. To exit the menu, **push and hold the OK button** for 2 seconds.

#### Infodapter Settings

Screen Size/Position **Picture Settings** Preferences <Back

o Preferences -

**Camera Connected** - Select Yes if an optional aftermarket camera is connected.

Park Brake Source - Set to Speed, Brake or Always On.