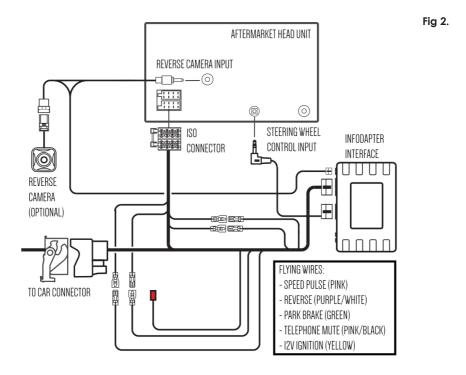

# ABOUT

The Connects2 Infodapter for BMW vehicles allows vehicle information such as climate control, parking sensors and heated seats to be displayed on any aftermarket head unit with rear camera input. Extensive vehicle settings can also be adjusted from the steering wheel controls, such as tyre pressure monitor and oil level. The Infodapter also allows the use of the steering wheel controls with almost every steering wheel control compatible head unit on the market.

#### Infodapter Settings

Screen Size/Position **Picture Settings** Preferences <Back

o Preferences -

**Camera Connected** - Select Yes if an optional aftermarket camera is connected.

Park Brake Source - Set to Speed, Brake or Always On.

#### Preferences

Camera Connected Yes Park Brake Source Speed Restore factory settings < Back