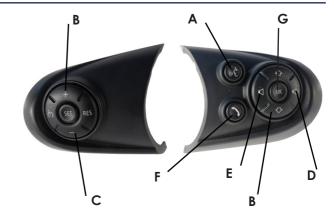

# **Steering Wheel Controls**

- A Speech Button
- (Activates Speech or Mute -
- Radio Dependant)
- B Track Up
- C Track Down
- D Volume Up
- E Volume Down
- F Pick Up (Short Press)
  - Hang Up (Long Press)

**G** OK